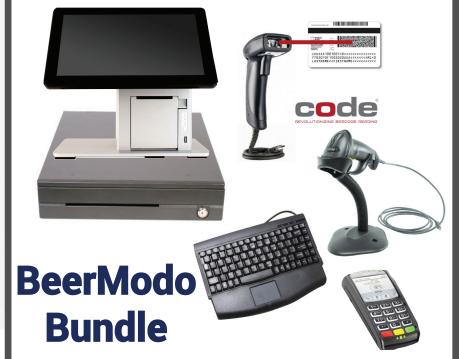

## **Bundle Includes:**

Keyboard

All-In-One Touchscreen Terminal Cash Drawer Printer (2) Barcode Scanners Credit Card Terminal with
contactless payments
UPS Battery Back Up
BeerModo POS License
Age Verification
Time Clock
Onsite Installation & Training