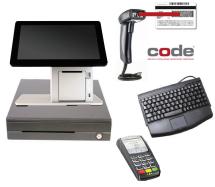

## **Bundle Includes:**

Keyboard

All-In-One Touchscreen Terminal Cash Drawer Printer (2) Barcode Scanners Credit Card Terminal with
contactless payments
UPS Battery Back Up
BeerModo POS License
Age Verification
Time Clock
Onsite Installation & Training