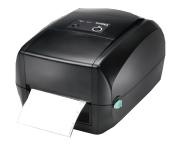

Cloud Wholesale Orders (includes A/R)

Bluetooth Scanner (for use with laptop)

USB Cradled Wireless Scanner

2 Line Display

Barcode/Shelf Tag Printer

More Options available...contact your sales rep for additional options and pricing!